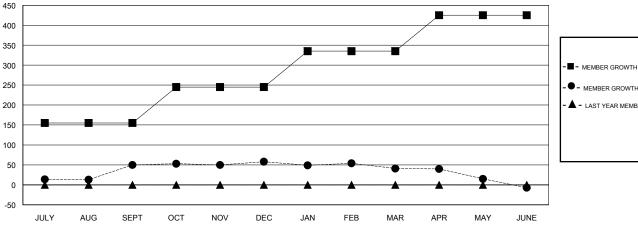

## LOCATION INDIA

**GMT CA** 

| Clubs  RESULTS FOR 2018-2019 |               |           |               | Members               |                           |                         |                                              |
|------------------------------|---------------|-----------|---------------|-----------------------|---------------------------|-------------------------|----------------------------------------------|
|                              |               |           |               | RESULTS FOR 2018-2019 |                           |                         |                                              |
| QUARTER                      | NEW CLUB GOAL | NEW CLUBS | DROPPED CLUBS | QUARTER               | MEMBER GROWTH NET<br>GOAL | MEMBER GROWTH<br>ACTUAL | DROPPED MEMBERS ACTUAL (including transfers) |
| JULY/AUG/SEPT                | 4             | 2         | 0             | JULY/AUG/SEPT         | 155                       | 74                      | 22                                           |
| OCT/NOV/DEC                  | 2             | 2         | 1             | OCT/NOV/DEC           | 90                        | 68                      | 55                                           |
| JAN/FEB/MAR                  | 2             | 1         | 0             | JAN/FEB/MAR           | 90                        | 48                      | 52                                           |
| APR/MAY/JUNE                 | 2             | 2         | 0             | APR/MAY/JUNE          | 90                        | 93                      | 139                                          |

## GOALS AND ACTUAL MEMBERS CUMULATIVE

| -■- MEMBER GROWTH NET GOAL        |  |
|-----------------------------------|--|
| - ● - MEMBER GROWTH ACTUAL        |  |
| - ▲ - LAST YEAR MEMBERSHIP ACTUAL |  |
|                                   |  |
|                                   |  |
|                                   |  |