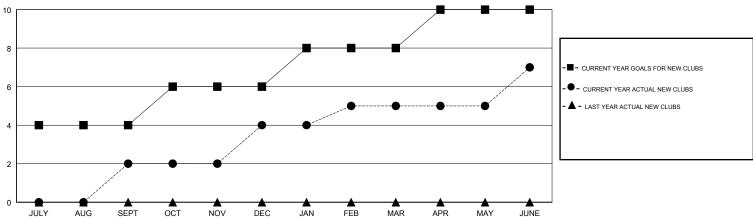

## LOCATION INDIA

**GMT CA** 

| Clubs  RESULTS FOR 2018-2019 |               |           |               | Members               |                           |                         |                                              |
|------------------------------|---------------|-----------|---------------|-----------------------|---------------------------|-------------------------|----------------------------------------------|
|                              |               |           |               | RESULTS FOR 2018-2019 |                           |                         |                                              |
| QUARTER                      | NEW CLUB GOAL | NEW CLUBS | DROPPED CLUBS | QUARTER               | MEMBER GROWTH NET<br>GOAL | MEMBER GROWTH<br>ACTUAL | DROPPED MEMBERS ACTUAL (including transfers) |
| JULY/AUG/SEPT                | 4             | 2         | 0             | JULY/AUG/SEPT         | 155                       | 74                      | 22                                           |
| OCT/NOV/DEC                  | 2             | 2         | 1             | OCT/NOV/DEC           | 90                        | 68                      | 55                                           |
| JAN/FEB/MAR                  | 2             | 1         | 0             | JAN/FEB/MAR           | 90                        | 48                      | 52                                           |
| APR/MAY/JUNE                 | 2             | 2         | 0             | APR/MAY/JUNE          | 90                        | 93                      | 139                                          |